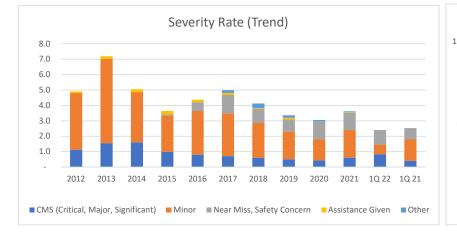

## **Org Incident Rates by Severity**

#### Through Mar 2022

| Incident Rates by Severity         | 2012 | 2013 | 2014 | 2015 | 2016 | 2017 | 2018 | 2019 | 2020 | 2021 | 1Q 22 | 1Q 21 |
|------------------------------------|------|------|------|------|------|------|------|------|------|------|-------|-------|
| CMS (Critical, Major, Significant) | 1.1  | 1.5  | 1.6  | 1.0  | 0.8  | 0.7  | 0.6  | 0.5  | 0.4  | 0.6  | 0.8   | 0.4   |
| Minor                              | 3.7  | 5.5  | 3.3  | 2.4  | 2.8  | 2.8  | 2.2  | 1.8  | 1.4  | 1.8  | 0.6   | 1.4   |
| Near Miss, Safety Concern          |      |      |      | 0.1  | 0.6  | 1.2  | 0.9  | 0.8  | 1.2  | 1.1  | 0.9   | 0.7   |
| Assistance Given                   | 0.1  | 0.2  | 0.2  | 0.2  | 0.2  | 0.1  | 0.1  | 0.1  | -    | 0.0  | -     | -     |
| Other                              |      |      |      |      |      | 0.2  | 0.3  | 0.2  | 0.1  | 0.1  | -     | -     |
| Total                              | 4.9  | 7.2  | 5.1  | 3.6  | 4.4  | 5.0  | 4.1  | 3.4  | 3.1  | 3.6  | 2.4   | 2.5   |
| CMS (Critical, Major, Significant) | 23%  | 22%  | 32%  | 27%  | 18%  | 14%  | 15%  | 15%  | 14%  | 17%  | 35%   | 16%   |
| Minor                              | 75%  | 76%  | 65%  | 65%  | 65%  | 56%  | 54%  | 53%  | 45%  | 50%  | 26%   | 55%   |
| Near Miss, Safety Concern          | 0%   | 0%   | 0%   | 2%   | 13%  | 24%  | 22%  | 24%  | 38%  | 31%  | 39%   | 29%   |
| Assistance Given                   | 2%   | 2%   | 4%   | 6%   | 4%   | 3%   | 1%   | 3%   | 0%   | 1%   | 0%    | 0%    |
| Other                              | 0%   | 0%   | 0%   | 0%   | 0%   | 3%   | 7%   | 5%   | 2%   | 2%   | 0%    | 0%    |