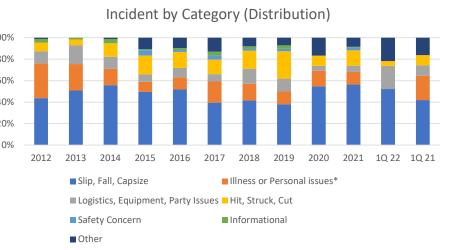

# **Org Level Incidents by Category**

Through Mar 2022

| Org Level Incidents by Category    | 2012 | 2013 | 2014 | 2015 | 2016 | 2017 | 2018 | 2019 | 2020 | 2021 | 1Q 22 | 1Q 21 |
|------------------------------------|------|------|------|------|------|------|------|------|------|------|-------|-------|
| Slip, Fall, Capsize                | 38   | 66   | 44   | 42   | 59   | 58   | 62   | 48   | 23   | 67   | 12    | 13    |
| Illness or Personal issues*        | 28   | 32   | 12   | 8    | 13   | 29   | 23   | 15   | 6    | 14   |       | 7     |
| Logistics, Equipment, Party Issues | 10   | 23   | 9    | 6    | 10   | 10   | 21   | 15   | 2    | 7    | 5     | 3     |
| Hit, Struck, Cut                   | 7    | 7    | 10   | 15   | 17   | 20   | 25   | 32   | 4    | 17   | 1     | 3     |
| Safety Concern                     |      |      |      | 4    | 2    | 6    | 3    | 3    |      | 3    |       | 0     |
| Informational                      | 3    | 2    | 3    | 1    | 2    | 5    | 3    | 4    |      | 1    |       | 0     |
| Other                              | 1    |      | 1    | 9    | 11   | 19   | 12   | 9    | 7    | 10   | 5     | 5     |
| Total                              | 87   | 130  | 79   | 85   | 114  | 147  | 149  | 126  | 42   | 119  | 23    | 31    |
| * conditioning, lack of skill      |      |      |      |      |      |      |      |      |      |      |       |       |
| Slip, Fall, Capsize %              | 44%  | 51%  | 56%  | 49%  | 52%  | 39%  | 42%  | 38%  | 55%  | 56%  | 52%   | 23%   |
| Illness or Personal Issues %       | 32%  | 25%  | 15%  | 9%   | 11%  | 20%  | 15%  | 12%  | 14%  | 12%  | 0%    | 10%   |
| Logistics, Eqpmt, Party Issues %   | 11%  | 18%  | 11%  | 7%   | 9%   | 7%   | 14%  | 12%  | 5%   | 6%   | 22%   | 10%   |
| Hit, Struck Cut %                  | 8%   | 5%   | 13%  | 18%  | 15%  | 14%  | 17%  | 25%  | 10%  | 14%  | 4%    | 0%    |