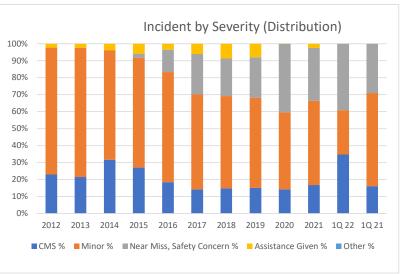

## **Org Level Incidents by Severity**

#### Through March 2022

| Incidents by Severity              | 2010 | 2011 | 2012 | 2013 | 2014 | 2015 | 2016 | 2017 | 2018 | 2019 | 2020 | 2021 | 1Q 22 | 1Q 21 |
|------------------------------------|------|------|------|------|------|------|------|------|------|------|------|------|-------|-------|
| Critical                           |      | 1    |      | 1    | 1    |      |      | 1    |      |      |      |      |       |       |
| Major                              | 5    | 5    | 9    | 12   | 14   | 7    | 7    | 7    | 8    | 4    | 1    | 7    | 3     | 3     |
| Significant                        | 11   | 12   | 11   | 15   | 10   | 16   | 14   | 13   | 14   | 15   | 5    | 13   | 5     | 2     |
| Minor                              | 68   | 69   | 65   | 99   | 51   | 55   | 74   | 82   | 81   | 67   | 19   | 59   | 6     | 17    |
| Near miss                          | 1    | 2    |      |      |      | 2    | 9    | 18   | 21   | 20   | 6    | 19   | 6     | 2     |
| Assistance given                   |      | 4    | 2    | 3    | 3    | 5    | 4    | 4    | 2    | 4    |      | 1    |       | 0     |
| Safety Concern                     | 1    |      |      |      |      |      | 6    | 17   | 12   | 10   | 10   | 18   | 3     | 7     |
| Informational                      |      |      |      |      |      |      |      |      |      |      | 1    | 0    |       | 0     |
| Other                              |      |      |      |      |      |      |      | 5    | 11   | 6    |      | 2    |       | 0     |
| Total                              | 86   | 93   | 87   | 130  | 79   | 85   | 114  | 147  | 149  | 126  | 42   | 119  | 23    | 31    |
| CMS (Critical, Major, Significant) | 16   | 18   | 20   | 28   | 25   | 23   | 21   | 21   | 22   | 19   | 6    | 20   | 8     | 5     |
| Minor                              | 68   | 69   | 65   | 99   | 51   | 55   | 74   | 82   | 81   | 67   | 19   | 59   | 6     | 17    |
| Near Miss, Safety Concern          | 2    | 2    | 0    | 0    | 0    | 2    | 15   | 35   | 33   | 30   | 17   | 37   | 9     | 9     |
| Assistance Given                   | 0    | 4    | 2    | 3    | 3    | 5    | 4    | 9    | 13   | 10   | 1    | 3    | 0     | 0     |
| Other                              | 0    | 0    | 0    | 0    | 0    | 0    | 0    | 5    | 11   | 6    | 0    | 2    | 0     | 0     |
| CMS %                              | 19%  | 19%  | 23%  | 22%  | 32%  | 27%  | 18%  | 14%  | 15%  | 15%  | 14%  | 17%  | 35%   | 16%   |
| Minor %                            | 79%  | 74%  | 75%  | 76%  | 65%  | 65%  | 65%  | 56%  | 54%  | 53%  | 45%  | 50%  | 26%   | 55%   |
| Near Miss, Safety Concern %        | 2%   | 2%   | 0%   | 0%   | 0%   | 2%   | 13%  | 24%  | 22%  | 24%  | 40%  | 31%  | 39%   | 29%   |
| Assistance Given %                 | 0%   | 4%   | 2%   | 2%   | 4%   | 6%   | 4%   | 6%   | 9%   | 8%   | 2%   | 3%   | 0%    | 0%    |
| Other %                            | 0%   | 0%   | 0%   | 0%   | 0%   | 0%   | 0%   | 3%   | 7%   | 5%   | 0%   | 2%   | 0%    | 0%    |