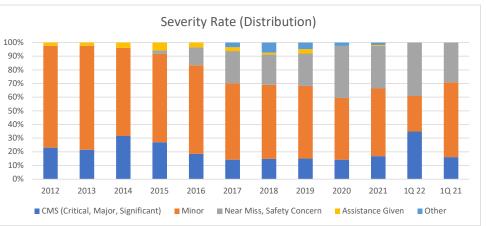

## **Org Incident Rates by Severity**

#### Through Mar 2022

| Incident Rates by Severity         | 2012 | 2013 | 2014 | 2015 | 2016 | 2017 | 2018 | 2019 | 2020 | 2021 | 1Q 22 | 1Q 21 |
|------------------------------------|------|------|------|------|------|------|------|------|------|------|-------|-------|
| CMS (Critical, Major, Significant) | 1.1  | 1.5  | 1.6  | 1.0  | 0.8  | 0.7  | 0.6  | 0.5  | 0.4  | 0.6  | 0.8   | 0.4   |
| Minor                              | 3.7  | 5.5  | 3.3  | 2.4  | 2.8  | 2.8  | 2.2  | 1.8  | 1.4  | 1.8  | 0.6   | 1.4   |
| Near Miss, Safety Concern          |      |      |      | 0.1  | 0.6  | 1.2  | 0.9  | 0.8  | 1.2  | 1.1  | 0.9   | 0.7   |
| Assistance Given                   | 0.1  | 0.2  | 0.2  | 0.2  | 0.2  | 0.1  | 0.1  | 0.1  | -    | 0.0  | -     | -     |
| Other                              |      |      |      |      |      | 0.2  | 0.3  | 0.2  | 0.1  | 0.1  | -     | -     |
| Total                              | 4.9  | 7.2  | 5.1  | 3.6  | 4.4  | 5.0  | 4.1  | 3.4  | 3.1  | 3.6  | 2.4   | 2.5   |
| CMS (Critical, Major, Significant) | 23%  | 22%  | 32%  | 27%  | 18%  | 14%  | 15%  | 15%  | 14%  | 17%  | 35%   | 16%   |
| Minor                              | 75%  | 76%  | 65%  | 65%  | 65%  | 56%  | 54%  | 53%  | 45%  | 50%  | 26%   | 55%   |
| Near Miss, Safety Concern          | 0%   | 0%   | 0%   | 2%   | 13%  | 24%  | 22%  | 24%  | 38%  | 31%  | 39%   | 29%   |
| Assistance Given                   | 2%   | 2%   | 4%   | 6%   | 4%   | 3%   | 1%   | 3%   | 0%   | 1%   | 0%    | 0%    |
| Other                              | 0%   | 0%   | 0%   | 0%   | 0%   | 3%   | 7%   | 5%   | 2%   | 2%   | 0%    | 0%    |