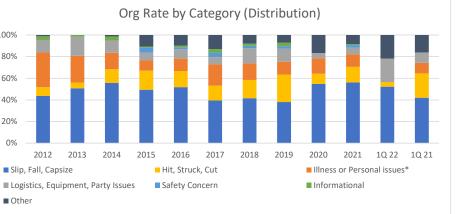

## **Org Incident Rates by Category**

### Through Mar 2022

|                                    | 2012 | 2013 | 2014 | 2015 | 2016 | 2017 | 2018 | 2019 | 2020 | 2021 | 1Q 22 | 1Q 21 |
|------------------------------------|------|------|------|------|------|------|------|------|------|------|-------|-------|
| Slip, Fall, Capsize                | 2.1  | 3.7  | 2.8  | 1.8  | 2.3  | 2.0  | 1.7  | 1.3  | 1.7  | 2.0  | 1.3   | 1.0   |
| Hit, Struck, Cut                   | 0.4  | 0.4  | 0.6  | 0.6  | 0.7  | 0.7  | 0.7  | 0.9  | 0.3  | 0.5  | 0.1   | 0.5   |
| Illness or Personal issues*        | 1.6  | 1.8  | 0.8  | 0.3  | 0.5  | 1.0  | 0.6  | 0.4  | 0.4  | 0.4  | -     | 0.2   |
| Logistics, Equipment, Party Issues | 0.6  | 1.3  | 0.6  | 0.3  | 0.4  | 0.3  | 0.6  | 0.4  | 0.1  | 0.2  | 0.5   | 0.2   |
| Safety Concern                     | -    | -    | -    | 0.2  | 0.1  | 0.2  | 0.1  | 0.1  | -    | 0.1  | -     | -     |
| Informational                      | 0.2  | 0.1  | 0.2  | 0.0  | 0.1  | 0.2  | 0.1  | 0.1  | -    | 0.0  | -     | -     |
| Other                              | 0.1  | -    | 0.1  | 0.4  | 0.4  | 0.6  | 0.3  | 0.2  | 0.5  | 0.3  | 0.5   | 0.4   |
| Total                              | 4.9  | 7.2  | 5.1  | 3.6  | 4.4  | 5.0  | 4.1  | 3.4  | 3.1  | 3.6  | 2.4   | 2.4   |