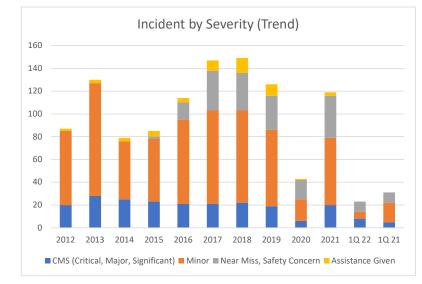

## **Org Level Incidents by Severity**

#### Through March 2022

| Incidents by Severity              | 2010 | 2011 | 2012 | 2013 | 2014 | 2015 | 2016 | 2017 | 2018 | 2019 | 2020 | 2021 | 1Q 22 | 1Q 21 |
|------------------------------------|------|------|------|------|------|------|------|------|------|------|------|------|-------|-------|
| Critical                           |      | 1    |      | 1    | 1    |      |      | 1    |      |      |      |      |       |       |
| Major                              | 5    | 5    | 9    | 12   | 14   | 7    | 7    | 7    | 8    | 4    | 1    | 7    | 3     | 3     |
| Significant                        | 11   | 12   | 11   | 15   | 10   | 16   | 14   | 13   | 14   | 15   | 5    | 13   | 5     | 2     |
| Minor                              | 68   | 69   | 65   | 99   | 51   | 55   | 74   | 82   | 81   | 67   | 19   | 59   | 6     | 17    |
| Near miss                          | 1    | 2    |      |      |      | 2    | 9    | 18   | 21   | 20   | 6    | 19   | 6     | 2     |
| Assistance given                   |      | 4    | 2    | 3    | 3    | 5    | 4    | 4    | 2    | 4    |      | 1    |       | 0     |
| Safety Concern                     | 1    |      |      |      |      |      | 6    | 17   | 12   | 10   | 10   | 18   | 3     | 7     |
| Informational                      |      |      |      |      |      |      |      |      |      |      | 1    | 0    |       | 0     |
| Other                              |      |      |      |      |      |      |      | 5    | 11   | 6    |      | 2    |       | 0     |
| Total                              | 86   | 93   | 87   | 130  | 79   | 85   | 114  | 147  | 149  | 126  | 42   | 119  | 23    | 31    |
| CMS (Critical, Major, Significant) | 16   | 18   | 20   | 28   | 25   | 23   | 21   | 21   | 22   | 19   | 6    | 20   | 8     | 5     |
| Minor                              | 68   | 69   | 65   | 99   | 51   | 55   | 74   | 82   | 81   | 67   | 19   | 59   | 6     | 17    |
| Near Miss, Safety Concern          | 2    | 2    | 0    | 0    | 0    | 2    | 15   | 35   | 33   | 30   | 17   | 37   | 9     | 9     |
| Assistance Given                   | 0    | 4    | 2    | 3    | 3    | 5    | 4    | 9    | 13   | 10   | 1    | 3    | 0     | 0     |
| Other                              | 0    | 0    | 0    | 0    | 0    | 0    | 0    | 5    | 11   | 6    | 0    | 2    | 0     | 0     |
| CMS %                              | 19%  | 19%  | 23%  | 22%  | 32%  | 27%  | 18%  | 14%  | 15%  | 15%  | 14%  | 17%  | 35%   | 16%   |
| Minor %                            | 79%  | 74%  | 75%  | 76%  | 65%  | 65%  | 65%  | 56%  | 54%  | 53%  | 45%  | 50%  | 26%   | 55%   |
| Near Miss, Safety Concern %        | 2%   | 2%   | 0%   | 0%   | 0%   | 2%   | 13%  | 24%  | 22%  | 24%  | 40%  | 31%  | 39%   | 29%   |
| Assistance Given %                 | 0%   | 4%   | 2%   | 2%   | 4%   | 6%   | 4%   | 6%   | 9%   | 8%   | 2%   | 3%   | 0%    | 0%    |
| Other %                            | 0%   | 0%   | 0%   | 0%   | 0%   | 0%   | 0%   | 3%   | 7%   | 5%   | 0%   | 2%   | 0%    | 0%    |