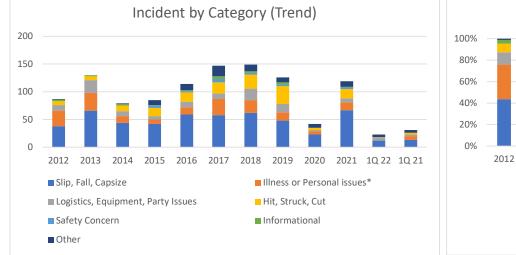

# **Org Level Incidents by Category**

Through Mar 2022

| Org Level Incidents by Category    | 2012 | 2013 | 2014 | 2015 | 2016 | 2017 | 2018 | 2019 | 2020 | 2021 | 1Q 22 | 1Q 21 |
|------------------------------------|------|------|------|------|------|------|------|------|------|------|-------|-------|
| Slip, Fall, Capsize                | 38   | 66   | 44   | 42   | 59   | 58   | 62   | 48   | 23   | 67   | 12    | 13    |
| Illness or Personal issues*        | 28   | 32   | 12   | 8    | 13   | 29   | 23   | 15   | 6    | 14   |       | 7     |
| Logistics, Equipment, Party Issues | 10   | 23   | 9    | 6    | 10   | 10   | 21   | 15   | 2    | 7    | 5     | 3     |
| Hit, Struck, Cut                   | 7    | 7    | 10   | 15   | 17   | 20   | 25   | 32   | 4    | 17   | 1     | 3     |
| Safety Concern                     |      |      |      | 4    | 2    | 6    | 3    | 3    |      | 3    |       | 0     |
| Informational                      | 3    | 2    | 3    | 1    | 2    | 5    | 3    | 4    |      | 1    |       | 0     |
| Other                              | 1    |      | 1    | 9    | 11   | 19   | 12   | 9    | 7    | 10   | 5     | 5     |
| Total                              | 87   | 130  | 79   | 85   | 114  | 147  | 149  | 126  | 42   | 119  | 23    | 31    |
| * conditioning, lack of skill      |      |      |      |      |      |      |      |      |      |      |       |       |
| Slip, Fall, Capsize %              | 44%  | 51%  | 56%  | 49%  | 52%  | 39%  | 42%  | 38%  | 55%  | 56%  | 52%   | 23%   |
| Illness or Personal Issues %       | 32%  | 25%  | 15%  | 9%   | 11%  | 20%  | 15%  | 12%  | 14%  | 12%  | 0%    | 10%   |
| Logistics, Eqpmt, Party Issues %   | 11%  | 18%  | 11%  | 7%   | 9%   | 7%   | 14%  | 12%  | 5%   | 6%   | 22%   | 10%   |
| Hit, Struck Cut %                  | 8%   | 5%   | 13%  | 18%  | 15%  | 14%  | 17%  | 25%  | 10%  | 14%  | 4%    | 0%    |