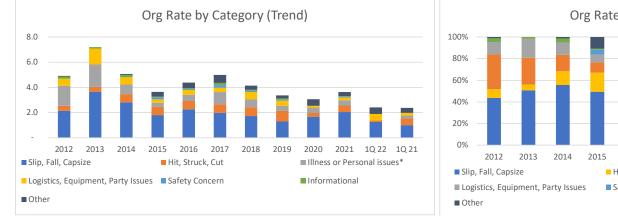

## **Org Incident Rates by Category**

### Through Mar 2022

|                                    | 2012 | 2013 | 2014 | 2015 | 2016 | 2017 | 2018 | 2019 | 2020 | 2021 | 1Q 22 | 1Q 21 |
|------------------------------------|------|------|------|------|------|------|------|------|------|------|-------|-------|
| Slip, Fall, Capsize                | 2.1  | 3.7  | 2.8  | 1.8  | 2.3  | 2.0  | 1.7  | 1.3  | 1.7  | 2.0  | 1.3   | 1.0   |
| Hit, Struck, Cut                   | 0.4  | 0.4  | 0.6  | 0.6  | 0.7  | 0.7  | 0.7  | 0.9  | 0.3  | 0.5  | 0.1   | 0.5   |
| Illness or Personal issues*        | 1.6  | 1.8  | 0.8  | 0.3  | 0.5  | 1.0  | 0.6  | 0.4  | 0.4  | 0.4  | -     | 0.2   |
| Logistics, Equipment, Party Issues | 0.6  | 1.3  | 0.6  | 0.3  | 0.4  | 0.3  | 0.6  | 0.4  | 0.1  | 0.2  | 0.5   | 0.2   |
| Safety Concern                     | -    | -    | -    | 0.2  | 0.1  | 0.2  | 0.1  | 0.1  | -    | 0.1  | -     | -     |
| Informational                      | 0.2  | 0.1  | 0.2  | 0.0  | 0.1  | 0.2  | 0.1  | 0.1  | -    | 0.0  | -     | -     |
| Other                              | 0.1  | -    | 0.1  | 0.4  | 0.4  | 0.6  | 0.3  | 0.2  | 0.5  | 0.3  | 0.5   | 0.4   |
| Total                              | 4.9  | 7.2  | 5.1  | 3.6  | 4.4  | 5.0  | 4.1  | 3.4  | 3.1  | 3.6  | 2.4   | 2.4   |